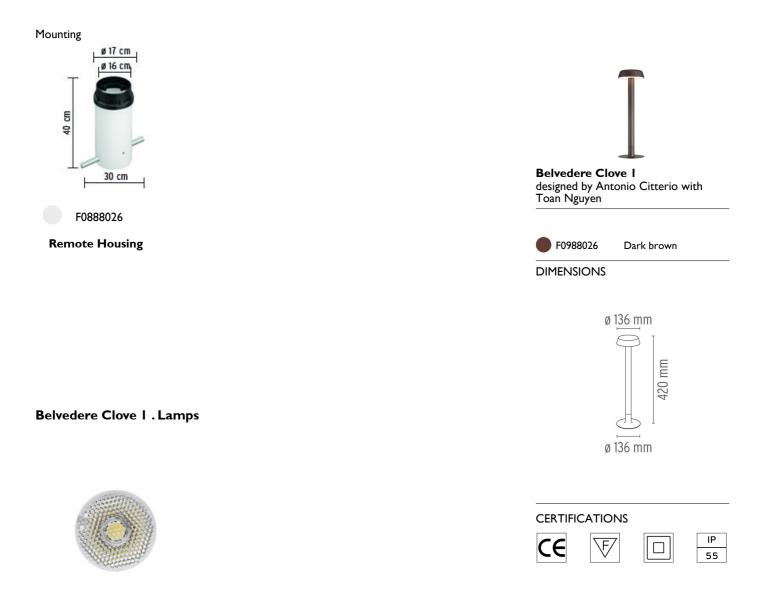

## **BELVEDERE CLOVE I**

| Mounting              | With remote housing                                                                                                                                                                                                                                                                                                                                                                                                   |                                                        |
|-----------------------|-----------------------------------------------------------------------------------------------------------------------------------------------------------------------------------------------------------------------------------------------------------------------------------------------------------------------------------------------------------------------------------------------------------------------|--------------------------------------------------------|
| Lamps description     | 6 x IW Power LED - 3000K                                                                                                                                                                                                                                                                                                                                                                                              |                                                        |
| Environment           | Outdoor                                                                                                                                                                                                                                                                                                                                                                                                               |                                                        |
| Finish                | Dark brown                                                                                                                                                                                                                                                                                                                                                                                                            | T                                                      |
| Technical description | Family of exterior products consisting of devices with a<br>stick with two different heights and suitable for floor<br>installations with remote power box. Other technical<br>features: remote power box IP67 directly sealed in factory,<br>external connection IP 68, with anti-humidity, watertight<br>cable gland IP 68, head directly sealed in factory, insulation<br>class II. The 350 mA Driver is included. | Belvedere Clove I<br>designed by Antonio Citterio with |
| ELECTRICAL            |                                                                                                                                                                                                                                                                                                                                                                                                                       | Toan Nguyen                                            |
|                       |                                                                                                                                                                                                                                                                                                                                                                                                                       |                                                        |
| Emergency             | Without                                                                                                                                                                                                                                                                                                                                                                                                               |                                                        |
| Voltage (V)           | 220/240                                                                                                                                                                                                                                                                                                                                                                                                               | F0988026 Dark brown                                    |
|                       |                                                                                                                                                                                                                                                                                                                                                                                                                       | DIMENSIONS                                             |
| PHYSICAL              |                                                                                                                                                                                                                                                                                                                                                                                                                       |                                                        |
| Diameter (mm)         | 136                                                                                                                                                                                                                                                                                                                                                                                                                   | ø 136 mm                                               |
| Weight (kg)           | 1.55                                                                                                                                                                                                                                                                                                                                                                                                                  |                                                        |
|                       |                                                                                                                                                                                                                                                                                                                                                                                                                       | 420 mm                                                 |

ø 136 mm