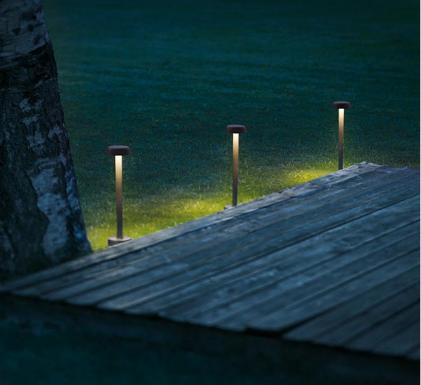

## **BELVEDERE CLOVE I**

| Mounting              | With remote housing                                                                                                                                                                                                                                                                                                                                                                                                   |                                                        |
|-----------------------|-----------------------------------------------------------------------------------------------------------------------------------------------------------------------------------------------------------------------------------------------------------------------------------------------------------------------------------------------------------------------------------------------------------------------|--------------------------------------------------------|
| Lamps description     | 6 x IW Power LED - 3000K                                                                                                                                                                                                                                                                                                                                                                                              |                                                        |
| Environment           | Outdoor                                                                                                                                                                                                                                                                                                                                                                                                               |                                                        |
| Finish                | Dark brown                                                                                                                                                                                                                                                                                                                                                                                                            | T                                                      |
| Technical description | Family of exterior products consisting of devices with a<br>stick with two different heights and suitable for floor<br>installations with remote power box. Other technical<br>features: remote power box IP67 directly sealed in factory,<br>external connection IP 68, with anti-humidity, watertight<br>cable gland IP 68, head directly sealed in factory, insulation<br>class II. The 350 mA Driver is included. | Belvedere Clove I<br>designed by Antonio Citterio with |
| ELECTRICAL            |                                                                                                                                                                                                                                                                                                                                                                                                                       | Toan Nguyen                                            |
|                       |                                                                                                                                                                                                                                                                                                                                                                                                                       |                                                        |
| Emergency             | Without                                                                                                                                                                                                                                                                                                                                                                                                               |                                                        |
| Voltage (V)           | 220/240                                                                                                                                                                                                                                                                                                                                                                                                               | F0988026 Dark brown                                    |
|                       |                                                                                                                                                                                                                                                                                                                                                                                                                       | DIMENSIONS                                             |
| PHYSICAL              |                                                                                                                                                                                                                                                                                                                                                                                                                       |                                                        |
| Diameter (mm)         | 136                                                                                                                                                                                                                                                                                                                                                                                                                   | ø 136 mm                                               |
| Weight (kg)           | 1.55                                                                                                                                                                                                                                                                                                                                                                                                                  |                                                        |
|                       |                                                                                                                                                                                                                                                                                                                                                                                                                       | 420 mm                                                 |